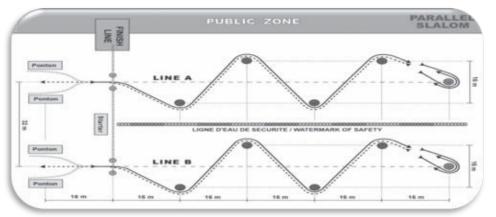

|

|                            | 25 + ENTRIES | 16-24 ENTRIES | 10-15 ENTRIES |
|----------------------------|--------------|---------------|---------------|
| GP 1 1 <sup>st</sup>       | 300 €        | 150 €         | 150 €         |
| GP 2 1 <sup>st</sup>       | 300 €        | 150 €         | 150 €         |
| GP 2 Light 1 <sup>ST</sup> | 300 €        | 150 €         | 150 €         |
| GP 3 1 <sup>st</sup>       | 300 €        | 150 €         | 150 €         |

\*Travel Money will not be awarded if there are 9 or less Runabout starts. Prize Money will be awarded only if there are a minimum of 5 Runabout skis in the class.













## **PROVISIONAL RACE COURSE**

(not in scale, subject to changes)

### <u>Circuit</u>



#### **Offshore**



### **Parallel Slalom**











# H2O RACING



### **PROVISIONAL LOCATION MAP**

Upon arrival at the race site, all participants must report to the Race Administration to acquire passes for limited access areas.