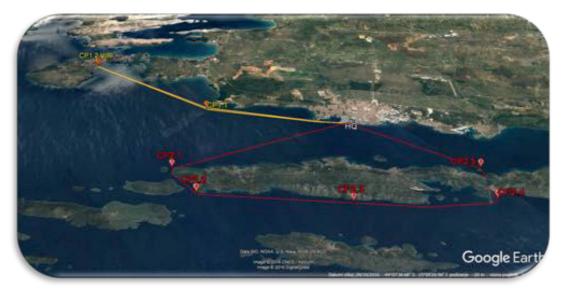

## OFFSHORE

Offshore races are conducted in three laps each day in total of 145km. A 5-minute 'neutralization' session takes place after the first lap.

#### **Point sequence:**

| 1 <sup>st</sup> LAP | HQ> CP1.1> CP1.2 VIR> CP1.1> HQ           | 47km |
|---------------------|-------------------------------------------|------|
|                     | 5 minutes NEUTRALIZATION                  |      |
| 2 <sup>nd</sup> LAP | HQ> CP2.1> CP2.2> CP2.3> CP2.4> CP2.5> HQ | 51km |
| 3 <sup>rd</sup> LAP | HQ> CP1.1> CP1.2 VIR> CP1.1> HQ           | 47km |

#### **Point coordinates:**

| CHECK POINT         | LATITUDE      | <b>LONGITUDE</b> |
|---------------------|---------------|------------------|
| HQ / START-FINISH / | 44° 6'52.31"N | 15°13'19.99"E    |
| CP1.1               | 44°11'34.92"N | 15° 7'59.42"E    |
| CP1.2 VIR           | 44°17'50.13"N | 15° 5'8.76"E     |
| CP2.1               | 44° 9'36.25"N | 15° 3'44.32"E    |
| СР2.2               | 44° 7'55.57"N | 15° 3'42.08"E    |
| CP2.3               | 44° 3'46.37"N | 15° 9'13.50"E    |
| CP2.4               | 44° 0'20.55"N | 15°14'44.62"E    |
| CP2.5               | 44° 1'34.47"N | 15°16'1.13"E     |

#### **Offshore**